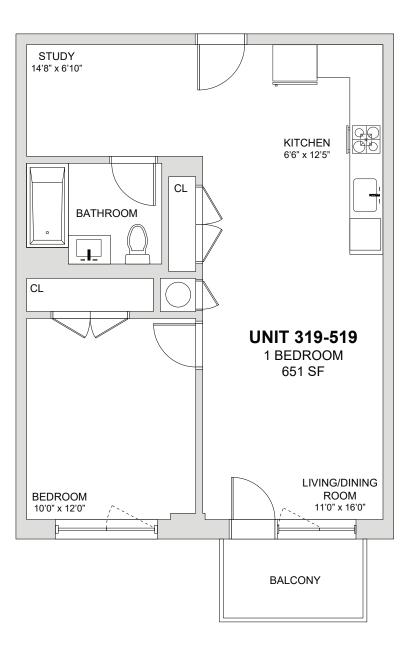

## PRICING

Gross Rent Concession Net Effective Rent Lease Term \_\_\_\_\_ End Date \_\_\_\_\_

## AMENITIES

| Bike Storage          | Pet Spa       |
|-----------------------|---------------|
| Elevator              | Dog Run       |
| Furnished Roof Deck   | Dishwasher    |
| Hardware Floors       | Courtyard     |
| Laundry Room          |               |
| Package Room          | Select Units  |
| Parking Garage        | Feature:      |
| Private Outdoor Space | Private       |
| Residents Lounge      | Outdoor Space |
| Split Units           | W/D Hook Up   |
| State-of-the-Art Gym  | Home Office   |
| Virtual Doorman       |               |

ainst any person because



It is illegal to discriminate of race, color, religion, sex, handicap, familial status, or national origin.